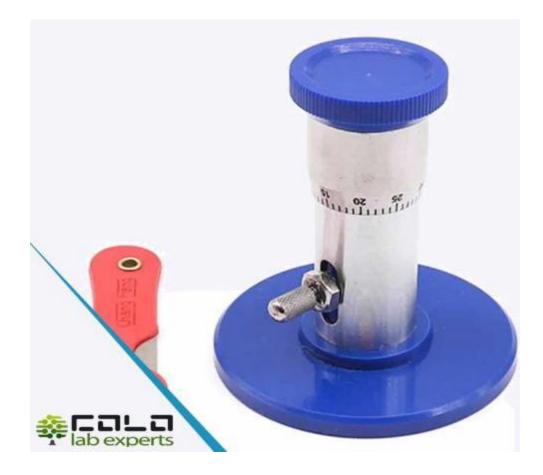

# HHMT200 Biological Microtome Plant Hand Slicer

Download Catalogue Biological microtome is mainly used to prune the growing plants, stems, branches and crops of the year to observe and study cell structure and the laws of growth.

Its size is approximately 7.5x7.5x7.2 cm/2.95x2.95x2.83 inches. which means it is convenient to carry due to its small size and weight.

### Package Contents

1 Biological Microtome, 1 Knife

| Tehnical spec. | HHMT200                                                                                  |
|----------------|------------------------------------------------------------------------------------------|
| Material       | Metal + Plastic                                                                          |
| Size           | 7.5x7.5x7.2cm/2.95x2.95x2.83 inches                                                      |
| Division value | 0.02mm                                                                                   |
| Lifting range  | 0.10 mm                                                                                  |
| Accuracy       | 0.01-0.1mm, error 0.005mm                                                                |
| Error          | 0.01, 0.02mm, 0.01mm                                                                     |
| Optional       | 1 Biological Microtome, 1 Knife                                                          |
| Note           | The section of cut plants is usually less than 10mm in diameter and 25 to 30mm in length |