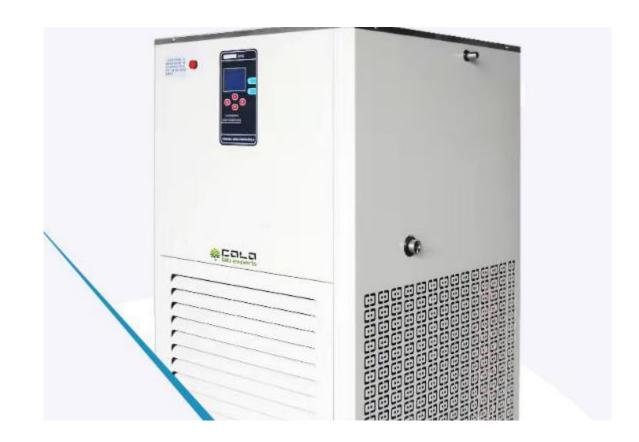

## LACETRAP Cold Trap for Vacuum Concentrator

LACETRAP

Download Catalogue

**Low Noise** 

Air colled

Tank capacity 7 L

**Fast cooling** 

## **Aggressive resistant**

Suitable for highly aggressive or corrosive gases and vapor (series COT and CDT)

| Function               | Vacuum                                                                        |
|------------------------|-------------------------------------------------------------------------------|
| Tank capacity          | 7L                                                                            |
| Min. Temperature range | ≤35°C                                                                         |
| Temperature sensor     | PT100 class A                                                                 |
| Cooling system         | CFC compressor cooled by air                                                  |
| System control         | Self-setting function, Microprocessor digital control on/off START/STOP Timer |
| Timer range            | Continues, 99min/59 sec, 99h/59min, 99 days 23h                               |
| Chamber                | seamless stainless steel 304                                                  |
| Accuracy               | ±2°C                                                                          |
| Temp resolution        | 1°C                                                                           |
| Relative humidity      | (60-80%)Ventilation                                                           |
| Cooling Coil           | Copper(Nickle Plating)                                                        |
| Power supply           | 220V±10% 50HZ                                                                 |
| Dimension mm           | 370x460x640                                                                   |
| GW                     | 53kg                                                                          |