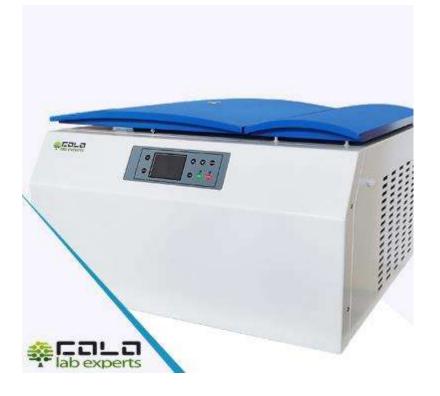

### **RITACUBA21RS Laboratory High Speed Refrigerated Micro Centrifuge**

LCD Display

With Standard Rotor 24x1,5/2ml Included

Refrigerated -20°C to 40°C

Download Catalogue

RITACUBA21RS refrigerated microcentrifuge is widely used in medical and biochemistry laboratories.

- Inner chamber made from stainless steel.
- Automatic recognition and disbalance protection.
- Multi-stage shock absorption, low vibration, low noise.
- Embedded microprocessor control.
- DC brushless motor drive.
- LCD display, real-time display of all running parameters.
- Imported non-fluorine compressor unit.
- Double cycle refrigeration.