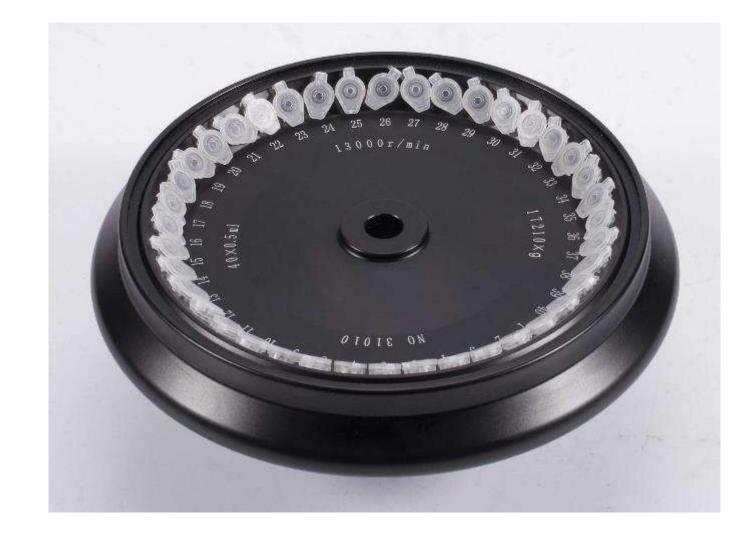

#### Angle Rotor 24x1,5/2ml Included . 11

## **LCD Display**

Price - €

| Item Name                 | RITACUBA21RS                |
|---------------------------|-----------------------------|
| Max. Speed rpm/xg         | 13000-21000rpm/30700xg      |
| Display                   | LCD                         |
| Speed precision           | ±20rpm                      |
| Temperature control range | -20°C to 40°C               |
| Noise                     | ≤65dB (A)                   |
| Timer                     | 1-999min 59s                |
| Electric safety lid lock  | Mechatronic motor door lock |
| Standard rotor included   | 24x1,5/2ml 17000rpm/26190xg |
| Consumption               | 1200W                       |
| Power supply              | AC 220V, 50/60Hz            |
| Dimension                 | 67 x 75 x 44 cm             |
| Weight kg                 | 110                         |