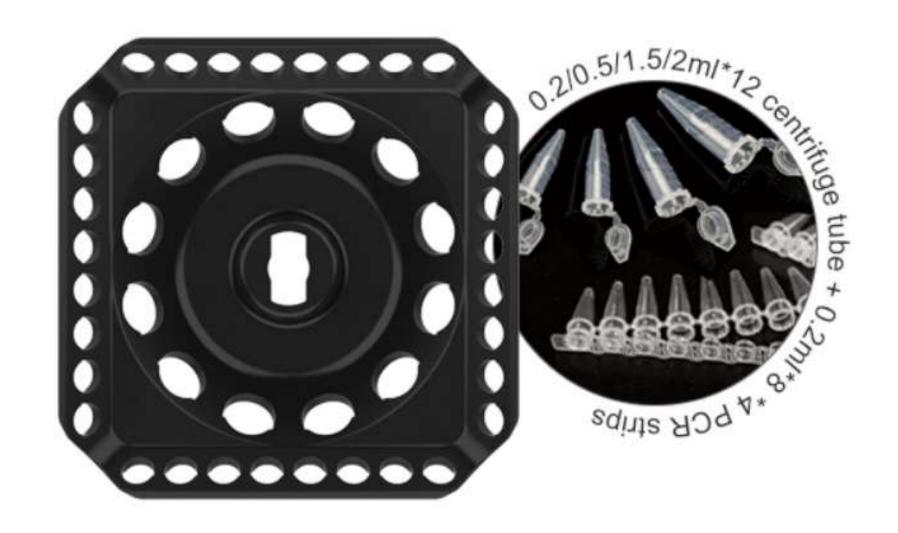

## Multi rotor

Small size - large capacity

High centrifugal power

Ergonomic design

| Type                             | MINICEN7T                                      |                                                                       |
|----------------------------------|------------------------------------------------|-----------------------------------------------------------------------|
| Control mode                     | PI direct drive – until press lid switch is on |                                                                       |
| Timing                           | No                                             |                                                                       |
| Display                          | No                                             |                                                                       |
| Max relative centrifuge force    | 3286xg                                         |                                                                       |
| Max rotation speed               | 7000rpm                                        |                                                                       |
| Max speed acceleration/reduction | ≤12s / ≤15s                                    |                                                                       |
| Noise                            | ≤47db(A)                                       |                                                                       |
| Input power                      |                                                |                                                                       |
| Power supply                     | AC100-240V / DC24V                             |                                                                       |
| Ambient conditions               | 5-40 °C / 80%RH                                |                                                                       |
| Rotor specification              |                                                |                                                                       |
| Rotor type                       | Picture                                        | Rotor capacity                                                        |
| Multi rotor included             |                                                | 0.2/0.5/1.5/2ml micro tube*12<br>+<br>0.2ml 8 PCR stripe*4 (32*0.2ml) |