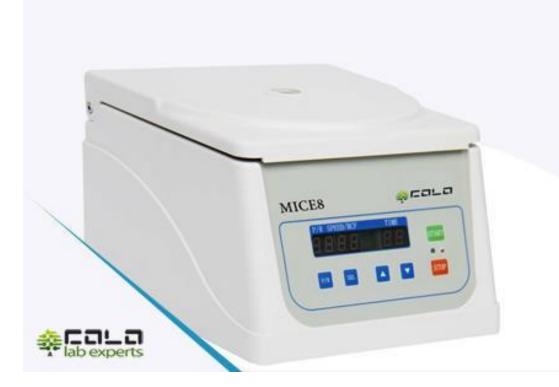

LED Display

Neutral Temperature

| Download  |  |
|-----------|--|
| Catalogue |  |

Laboratory centrifuge MICE8 with the eight place fixed rotor, is an economical solution for smaller laboratory work. Small size and weight allow for easy transportation from one place to another. MICE8 Centrifuge is ideal as an additional instrument in a laboratory, serving either as a reserve or for sample preparation.

PRODU PRICE Speed Capacity Timer Noise Display Power s Safety Weight Product

Small Laboratory Centrifuge light weight, small size, proper speed for blood, urine PRP separation...

MICE8

## MICE8 Small Laboratory Centrifuge 4000rpm/2800xg

Little Giant

| CT CODE   | MICE8                           |  |
|-----------|---------------------------------|--|
|           |                                 |  |
|           | 4000rpm/1800xg                  |  |
| ý         | 8x15ml                          |  |
|           | 0-99min                         |  |
|           | <45dBA                          |  |
|           | LED – Display: Speed, RCF, Time |  |
| supply    | 220V (±10%) 50-60Hz             |  |
|           | Mechanical lid lock             |  |
| NW/GW kg  | 7/8,5kg                         |  |
| Dimension | 260×265×310mm                   |  |
|           |                                 |  |