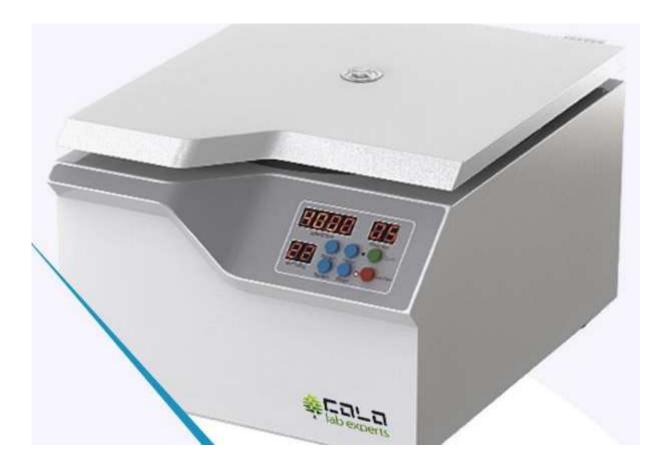

# LACE24M Universal Laboratory Centrifuge with angle rotor 24x10m

LE

LED Display

Neutral Temperature

| Download  |  |
|-----------|--|
| Catalogue |  |

Laboratory centrifuge LACE24 with the 24x10ml angle rotor, is an economical solution for smaller laboratory work. Small size and weight allow for easy transportation from one place to another. LACE24 Centrifuge is ideal as an additional instrument in a laboratory, serving either as a reserve or for sample preparation.

#### **Digital Display**

Speed/RCF, Time, Parameters can be set during the centrifuge work..