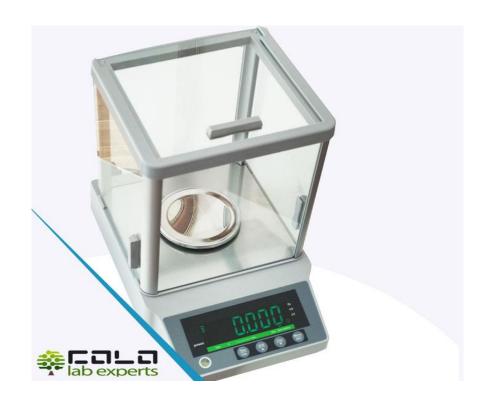

High Precision Milligram Balance External Calibration, Load Cell, max. capacity 100/300/500g/1mg

**Connection Interface** 

**LCD Screen** 

Weighing Parts
Counting

| Type                             | MILIA100                                                                                         | MILIA300 | MILIA500 |
|----------------------------------|--------------------------------------------------------------------------------------------------|----------|----------|
| Maximum Capacity (g)             | 100g                                                                                             | 300g     | 500g     |
| Accuracy Class                   |                                                                                                  |          |          |
| Division (g)                     | 0,001g                                                                                           |          |          |
| Min weighing (g)                 | 20mg                                                                                             |          |          |
| Repeatability (g)                | 0.002g                                                                                           |          |          |
| Linearity (g)                    | +-/- 0.005g                                                                                      |          |          |
| Stabilization time               | ≤1,5sec                                                                                          |          |          |
| Operating temperature            | 15°C∼30°C, fluctuation range < 5°C/h                                                             |          |          |
| Operating Relative humidity (RH) | 40%~80%                                                                                          |          |          |
| Power supply                     | AC110-240V 50/60Hz DC5V-2A                                                                       |          |          |
| Pan Size                         | Rust-free Ø80mm                                                                                  |          |          |
| Calibration                      | External                                                                                         |          |          |
| Display                          | LCD with backlight                                                                               |          |          |
| Interface                        | RS232C                                                                                           |          |          |
| System                           | Check Weighing, Parts counting, percentage weighing                                              |          |          |
| Included Accessories             | By Our Service Certificated Calibration Weight, Universal power adapter, Dust Cover, Instruction |          |          |
|                                  | Manual,                                                                                          |          |          |
| Windshield(L*W*H)                | 225mm*220mm*265mm(L*W*H)                                                                         |          |          |
| Dimension(L*W*H)                 | 290mm* 185mm*270mm                                                                               |          |          |
| Net weight/Gross weight          | 3/4kg                                                                                            |          |          |