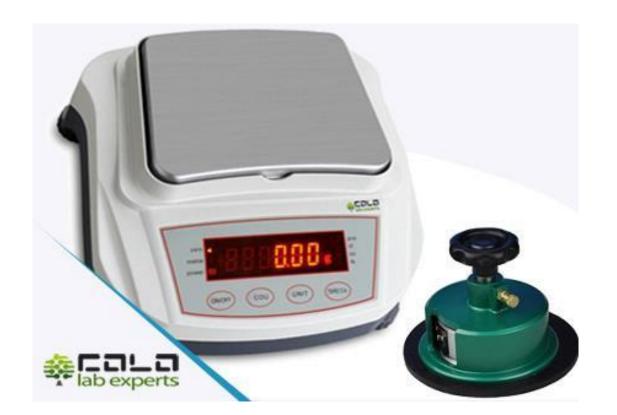

### CENT600C Textile Balance with Cutter

#### **Balance Specification**

- Balance Capacity 600g
- Resolution 0,01g
- A High quality load cell
- Full range tare
- Overload protection
- Under hook
- Antivibration Filter

### **GSM** Cutter specification

- Apply for textile fabric, carpet, film, foam, paper and board
- Cutter aria 100cm2
- Cutting Blades: Reversible High quality steel sharp and durable
- Sample diameter: 113cm
- Standard: GB/T4802.1 and GB/T4669
- Cutting depth: up to 5mm
- Application: Textile fabric, carpet, film, foam, paper and board

# CENT600c

High Capacity Precision Balance

Download

Catalogue

## Software for data collection

Optional software for communication with the scale provides the ability to collect data, control the measurement process ...

GSM Cutter 100cm2

600g/0,01g

**External Calibration** 