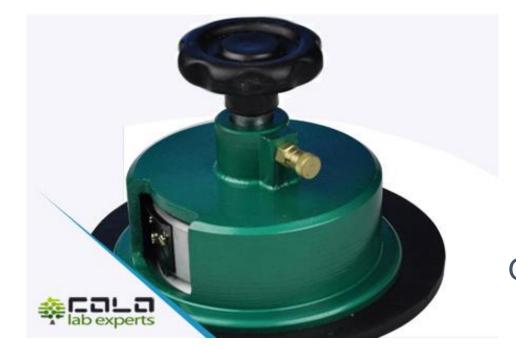

### **GSM** Cutter specification

- Apply for textile fabric, carpet, film, foam, paper and board
- Cutter aria 100cm2
- Cutting Blades: Reversible High quality steel sharp and durable
- Sample diameter: 113cm
- Standard: GB/T4802.1 and GB/T4669
- Cutting depth: up to 5mm
- Application: Textile fabric, carpet, film, foam, paper and board